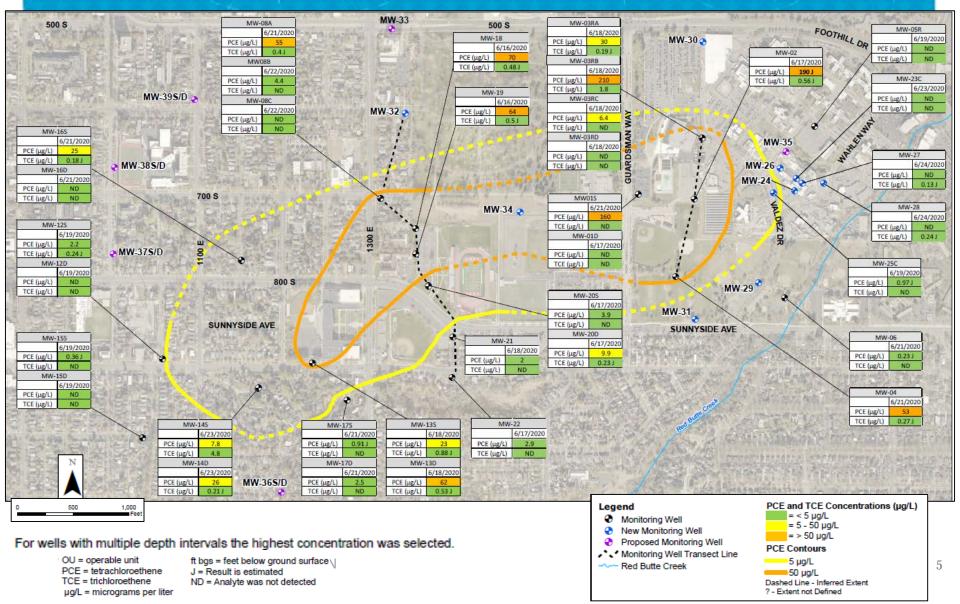

■Structures Sampled

PCE Concentrations Contour (ug/L



<del>----</del>50

### **700 S 1600 E PCE Plume**What's next? Sep 2020 — Dec 2020

### **Indoor Air Sampling Program**

- Nov/Dec request residents to participate
- Evaluating "no-contact" or "limited-contact" sampling effort
- Focus on other data collection efforts outside of homes
  - Collecting shallow groundwater and soil gas samples



## **700 S 1600 E PCE Plume**Since the Last CAG: Jun 2020 – Sep 2020

### **Monitoring Well Construction**

 Drilled additional 11 well locations and installed 29 wells





### **Groundwater Sampling**

- Jun 2020: Sampling completed at 31 of 55 monitoring wells
  - Not all new wells were sampled due to pump issues

### **700 S 1600 E PCE Plume**Well Locations and Groundwater Monitoring Results



### **700 S 1600 E PCE Plume**What's next? Sep 2020 – Dec 2020

### Monitoring well installation continues

 Oct/Nov 2020 – Construct additional 10 wells in East Side Springs area

### **Groundwater sampling continues**

Sep 2020, Dec 2020, Mar 2021 — Groundwater sampling of all wells

Use of PPE (masks, gloves) and social distancing will continue during fieldwork operations

#### **Available Documents to Review**

- Final 2019 Q4 Groundwater Data Summary Report (Jun 2020)
- Draft Quality Assurance Project Plan (Jun 2020)
- Draft Remedial Investigation Workplan Phase 2 (Aug 2020)

Final Documents available at pceplume.org/administrative-record Draft Documents available by request VHASLCSuperfund@va.gov

## 700 S 1600 E PCE Plume Next Meeting and Questions

Next Meeting: 10 DEC 2020 @ 6:0