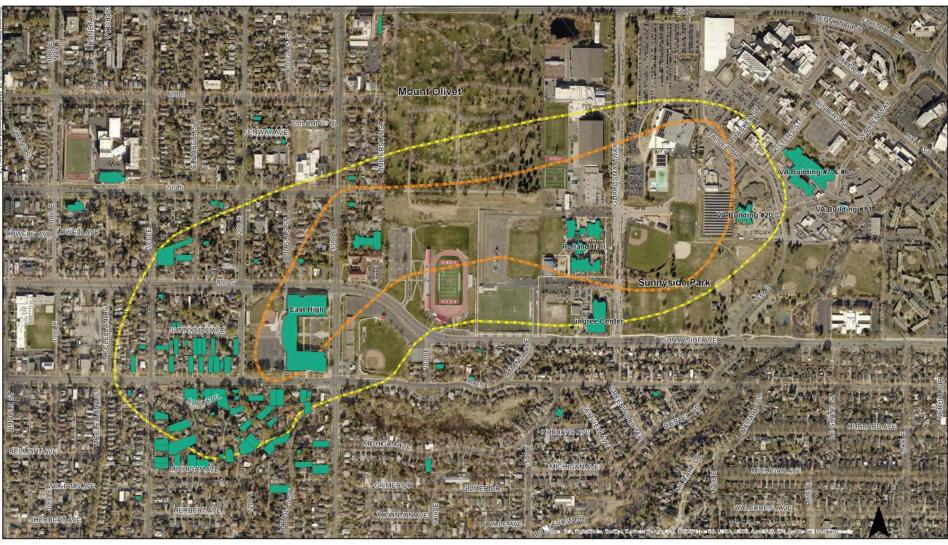

### VI Sampling Summary Map

#### Summary of Indoor Air Sampling Locations 2015-2020

700 South 1600 East PCE Plume, Salt Lake City, Utah

#### Legend

■Structures Sampled

PCE Concentrations Contour (ug/L

<del>----</del>50