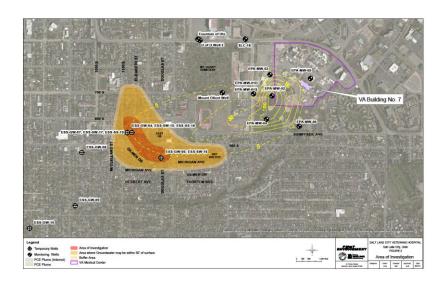

ion.
- 2015 Field Work conducted from January April.
- 36 structures surveyed for Vapor Intrusion
- 15 structures with laboratory confirmation sampling

### 700 South 1600 East PCE Plume Site History

- 2016 Field work started in February and ended in May
- 11 Structures sampled for Vapor Intrusion
- 50 Temporary Groundwater Monitoring Locations
- Groundwater samples collected from 42 Locations
- 10 Locations left in place for collections in May, July, and September
- 50 Surface Water Samples Collected

- Planned upcoming field work includes:
  - 1. 7 New Homes will be surveyed for indoor air to fill in possible data gaps
  - 13 Homes screened in 2015 will have laboratory confirmatory sampling



Planned upcoming field work for OU-2 includes:

1. Shallow and deep monitoring well drilling



- Bike Rack Issue Discussion
  - PCE Risks and Potential Pathways
  - Health Impacts of Volatizing PCE (surface water)
  - Mitigation Techniques
    - Sub-slab mitigation
    - HVAC Ventilation

## Acronyms

- List of CERCLA acronyms from the RIWP
- Acronyms that CAG would like to add to list?
- Periodic updates to acronym list

# 700 South 1600 East PCE Plume OU2

# Questions?

#### **VA Salt Lake City HCS**