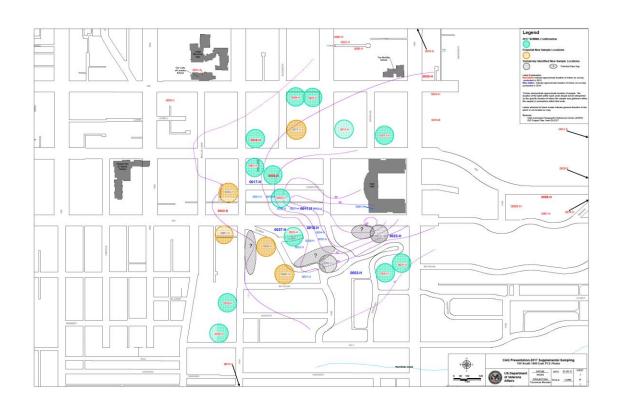

### 700 South 1600 East PCE Plume Site History

- PCE detected in springs in 2010
- 2013 site added to the National Priorities List
- 2013 VA Listed as potentially responsible party (PRP)
- VA currently in the process of Remedial Investigation.
- 2015 Field Work conducted from January April.
- 36 structures surveyed for Vapor Intrusion
- 15 structures with laboratory confirmation sampling

### 700 South 1600 East PCE Plume Site History

- 2016 Field work started in February and ended in May
- 11 Structures sampled for Vapor Intrusion
- 50 Temporary Groundwater Monitoring Locations
- Groundwater samples collected from 42 Locations
- 10 Locations left in place for collections in May, July, and September
- 50 Surface Water Samples Collected